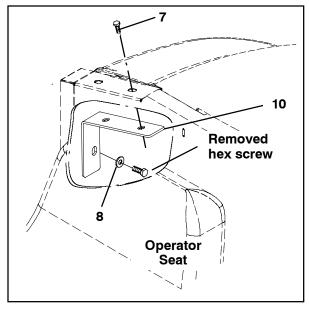

5. Remove the hex screw holding the top of the side panel to the operator compartment. Refer to Fig. 3.

FIG. 3

6. Use the hex screw removed in the previous step and a flat washer (8) to install support bracket (10) into the operator compartment. Refer to Fig. 4.

FIG. 4

- 7. Use one hex screw (7) to secure the support bracket (10) to the operator compartment. Refer to Fig. 4.
- 8. Place the assembled overhead guard onto the machine.

 Use existing hardware already installed on machine to install the front leg of the right guard leg (3) to the machine. Refer to Fig. 5 and Fig. 9.