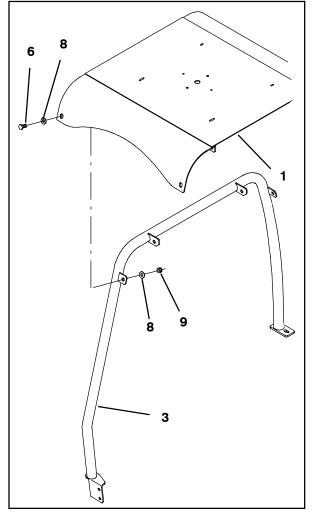

 Use four hex screws (6), eight flat washers (8), and four lock nuts (9) to install the right guard leg (3) onto the overhead guard top (1). Refer to Fig. 1.

FIG. 1

2. Use a hex screw (6), two flat washers (8), and a lock nut (9) to install the mirror bracket (4) and left guard leg (2) onto the overhead guard top (1). Refer to Fig. 2.

FIG. 2

- 3. Use three hex screws (6), six flat washers (8), and three lock nuts (9) to install the rest of the rear of left guard leg (2) onto the overhead guard top (1). Refer to Fig. 2.
- 4. Use the hardware included with the mirror (5) to install the mirror onto the mirror bracket (4). Refer to Fig. 2.