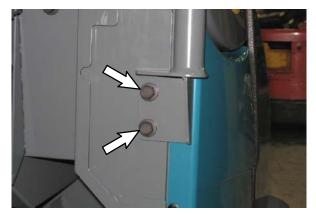

5. Remove the hex screw holding the top of the side panel to the operator compartment. Refer to Fig. 3.

FIG. 3

6. Use the hex screw removed in the previous step and a flat washer (8) to install support bracket (10) into the operator compartment. Refer to Fig. 4.