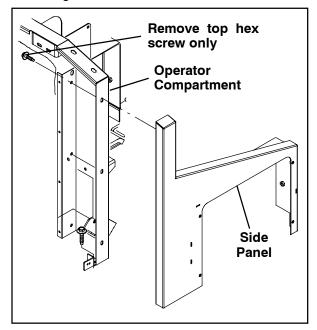

5. Remove the hex screw holding the top of the side panel to the operator compartment. Refer to Fig. 3.

FIG. 3

6. Use the hex screw removed in the previous step and a flat washer (8) to install support bracket (10) into the operator compartment. Refer to Fig. 4.