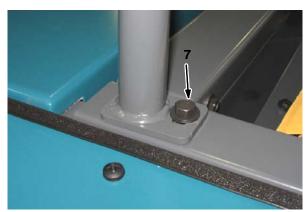

FIG. 5

 Use existing hardware already installed on the machine to install the front leg of the left guard leg (2) to the machine. Refer to Fig. 6 and Fig. 9.

FIG. 6

11. Use a hex screw (7), one flat washer (8), and a lock nut (9) to install the rear leg of the left guard leg (2) to the machine. Refer to Fig. 7 and Fig. 9.

FIG. 7

12. Use a hex screw (7) to install the rear leg of the right guard leg (3) to the machine and support bracket (10). Refer to Fig. 8 and Fig. 9.

FIG. 8

13. Tighten all loose hardware. Refer to Fig. 9.