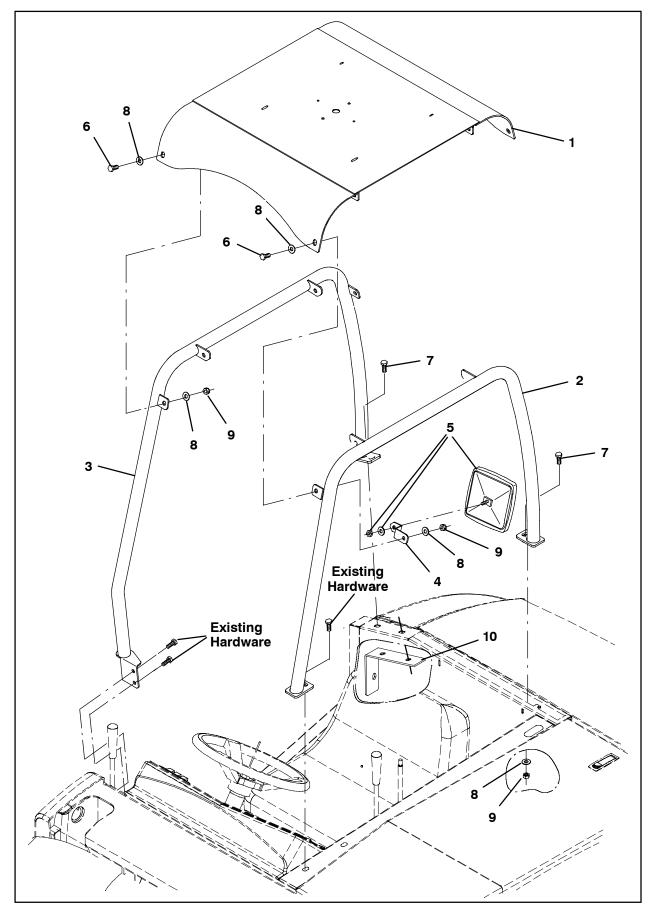

 Use four hex screws (6), eight flat washers (8), and four lock nuts (9) to install the right guard leg (3) onto the overhead guard top (1). Refer to Fig. 1.

FIG. 1

2. Use a hex screw (6), two flat washers (8), and a lock nut (9) to install the mirror bracket (4) and left guard leg (2) onto the overhead guard top (1). Refer to Fig. 2.

FIG. 2

- 3. Use three hex screws (6), six flat washers (8), and three lock nuts (9) to install the rest of the rear of left guard leg (2) onto the overhead guard top (1). Refer to Fig. 2.
- 4. Use the hardware included with the mirror (5) to install the mirror onto the mirror bracket (4). Refer to Fig. 2.

5. Remove the hex screw holding the top of the side panel to the operator compartment. Refer to Fig. 3.

FIG. 3

6. Use the hex screw removed in the previous step and a flat washer (8) to install support bracket (10) into the operator compartment. Refer to Fig. 4.

FIG. 4

- 7. Use one hex screw (7) to secure the support bracket (10) to the operator compartment. Refer to Fig. 4.
- 8. Place the assembled overhead guard onto the machine.

 Use existing hardware already installed on machine to install the front leg of the right guard leg (3) to the machine. Refer to Fig. 5 and Fig. 9.

FIG. 5

 Use existing hardware already installed on the machine to install the front leg of the left guard leg (2) to the machine. Refer to Fig. 6 and Fig. 9.

FIG. 6

11. Use a hex screw (7), one flat washer (8), and a lock nut (9) to install the rear leg of the left guard leg (2) to the machine. Refer to Fig. 7 and Fig. 9.

FIG. 7

12. Use a hex screw (7) to install the rear leg of the right guard leg (3) to the machine and support bracket (10). Refer to Fig. 8 and Fig. 9.

FIG. 8

13. Tighten all loose hardware. Refer to Fig. 9.