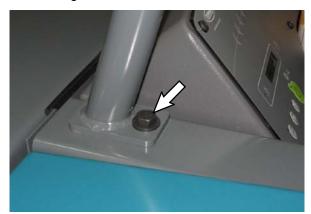

5. Remove the hex screw holding the top of the side panel to the operator compartment. Refer to Fig. 3.

FIG. 3

6. Use the hex screw removed in the previous step and a flat washer (8) to install support bracket (10) into the operator compartment. Refer to Fig. 4.

FIG. 4

- 7. Use one hex screw (7) to secure the support bracket (10) to the operator compartment. Refer to Fig. 4.
- 8. Place the assembled overhead guard onto the machine.

 Use existing hardware already installed on machine to install the front leg of the right guard leg (3) to the machine. Refer to Fig. 5 and Fig. 9.