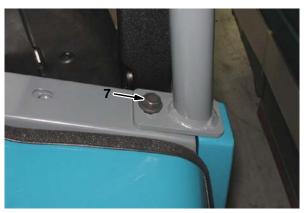

FIG. 4

- 7. Use one hex screw (7) to secure the support bracket (10) to the operator compartment. Refer to Fig. 4.
- 8. Place the assembled overhead guard onto the machine.

 Use existing hardware already installed on machine to install the front leg of the right guard leg (3) to the machine. Refer to Fig. 5 and Fig. 9.