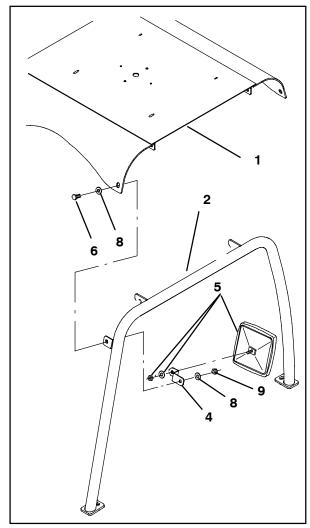

FIG. 2

- 3. Use three hex screws (6), six flat washers (8), and three lock nuts (9) to install the rest of the rear of left guard leg (2) onto the overhead guard top (1). Refer to Fig. 2.
- 4. Use the hardware included with the mirror (5) to install the mirror onto the mirror bracket (4). Refer to Fig. 2.